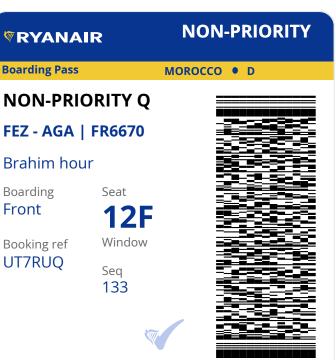

|                                                                                           | Your local time is 08:25.                                                                                                                                                   |                                                                                                                                                                                                                                                                                                          |
|-------------------------------------------------------------------------------------------|-----------------------------------------------------------------------------------------------------------------------------------------------------------------------------|----------------------------------------------------------------------------------------------------------------------------------------------------------------------------------------------------------------------------------------------------------------------------------------------------------|
| <b>o</b> 22:                                                                              | Flight arrives                                                                                                                                                              |                                                                                                                                                                                                                                                                                                          |
| 7:00 o Flight depart<br>Your flight will take 1 hour and 25 minutes, set<br>tasty coffee. |                                                                                                                                                                             | stating your rights, particularly with regard to compensation and<br>assistance.<br>UT7RUQ 12F                                                                                                                                                                                                           |
|                                                                                           | The gate closes 06:30 before flight departi<br>airport monitors for your gate number.                                                                                       | If you are denied boarding or if your flight is cancelled or delayed for al<br>least two hours, ask at the ticket counter or boarding gate for the text<br>etation yours rither astriaularly with several to exactly and                                                                                 |
| 07:                                                                                       | Arrive at gate                                                                                                                                                              |                                                                                                                                                                                                                                                                                                          |
| • 00:                                                                                     | Bag drop<br>Give yourself a little extra time in case the                                                                                                                   | Please board using front stairs.                                                                                                                                                                                                                                                                         |
|                                                                                           | For flights to/from Morocco, Israel & Jorda<br>arrive at the airport 3 hours before your s<br>Bag drop closes 60 minutes before the flig<br>your required travel documents. | 40CM 25CM 25CM boarding gate.                                                                                                                                                                                                                                                                            |
|                                                                                           | Forget your Photo ID.                                                                                                                                                       | ADCM must add Priority & 2 Cabin Bags to you   Image of the booking. Dooking. Oversized or extra bags or   Image of the booking. Items which are brought to the boording   Image of the booking. Items which are brought to the boording   Image of the booking. Items which are brought to the booking. |
| •<br>•                                                                                    | Arrive at the airport<br>You need to arrive at least 2 hours before<br>flight. Bag drop closes 40 minutes before i                                                          | Cabin Bag Sizes<br>To bring 2 cabin bags on board, you                                                                                                                                                                                                                                                   |
| 'mider'                                                                                   | s Travel Plan                                                                                                                                                               | How to fold                                                                                                                                                                                                                                                                                              |

| Seat<br><b>12F</b> |                             |                             |
|--------------------|-----------------------------|-----------------------------|
| Window             |                             |                             |
| Seq<br>133         |                             |                             |
|                    |                             |                             |
| - 7                | ) –                         | Agadir                      |
|                    |                             | Departs                     |
| - 06:30            | 12. Dec 20                  | 24 - 07:00                  |
|                    | <b>12F</b><br>Window<br>Seq | 12F<br>Window<br>Seq<br>133 |